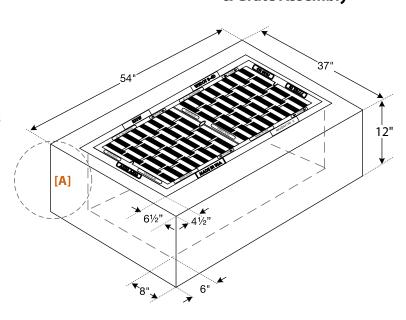

# Catch Basin Products

Grate Inlet Type II Top Modified w/Integrated 7775 Frame & Grate Assembly

#### **Frame & Grate Assembly**

- ASTM A-48, AASHTO M105, M306
- Manufactured by EJ [www.ejco.com] Mod. 7775
   Product No. 00777502
- Frame: Ductile Iron Grate: Ductile Iron
- Country of Origin: U.S.A.

#### **Additional Notes**

- All exposed concrete edges shall be finished with a ½" radius [as shown in detail [A]
- All pickup holes shall be grouted full after installation.