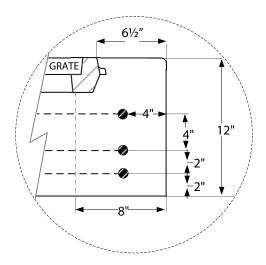

### **SECTION / REINFORCEMENT DETAIL [A]**

Note: Drawings not to scale

www.shopeconcrete.com

1-800-422-7560 [TOLL FREE]

#### **Additional Notes**

- All exposed concrete edges shall be finished with a ½" radius [as shown in detail [A]
- All pickup holes shall be grouted full after installation.